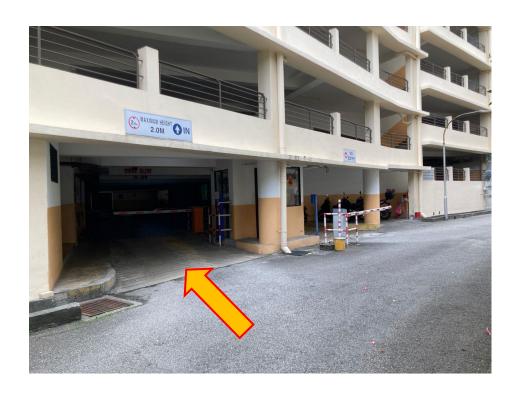

3. You will see a guardhouse. Pease enter.

4. After enter lift, please press "2" and when you reaches the floor there will be an entrance beside the lift.

5. Once reach the floor, please turn to your right and walk straight until you reaches our office entrance.