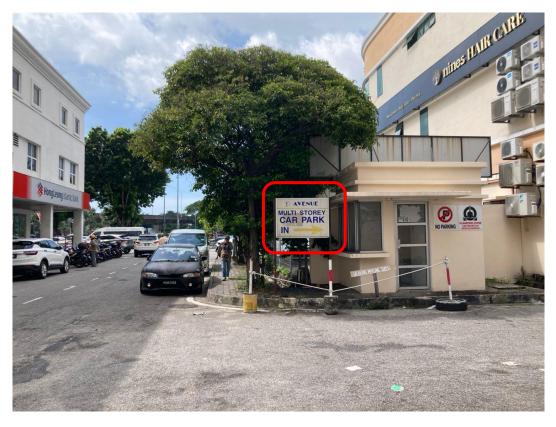

## Personal Car

1. Please enter here and straight ahead for the Multi-Storey car park (Empat sekawan should be at your L hand side)

2. Pay attention to the car park sighboard (It will be R side up ahead)