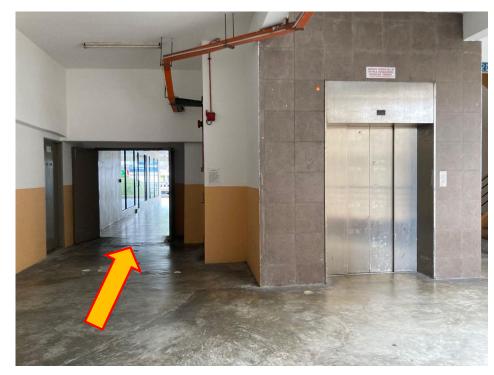

3. You will see a guardhouse. Pease enter.

4. After enter lift, please press "2" and when you reaches the floor there will be an entrance beside the lift.

5. Once reach the floor, please turn to your right and walk straight until you reaches our office entrance.