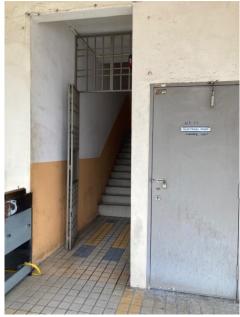

## Grab

1. Please pin to "SUBWAY I-AVENUE"

- 2. After reach location, there is a staircase nearby Subway and NS Nasi Kandar.
- 3. Please go up one floor

4. Once reach the floor, please turn to your right and walk straight until you reaches our office entrance.

3. You will see a guardhouse. Pease enter.

4. After enter lift, please press "2" and when you reaches the floor there will be an entrance beside the lift.

5. Once reach the floor, please turn to your right and walk straight until you reaches our office entrance.