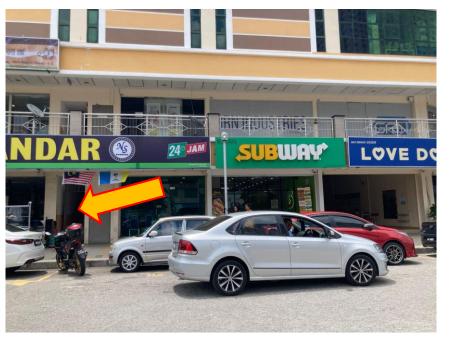

## Grab

1. Please pin to "SUBWAY I-AVENUE"

- 2. After reach location, there is a staircase nearby Subway and NS Nasi Kandar.
- 3. Please go up one floor

4. Once reach the floor, please turn to your right and walk straight until you reaches our office entrance.