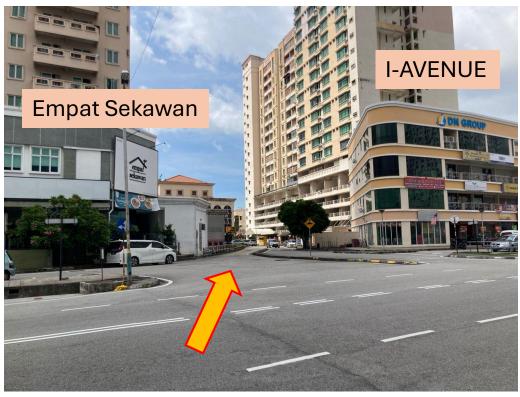

## Personal Car

1. Please enter here and straight ahead for the Multi-Storey car park (Empat sekawan should be at your L hand side)

2. Pay attention to the car park sighboard (It will be R side up ahead)