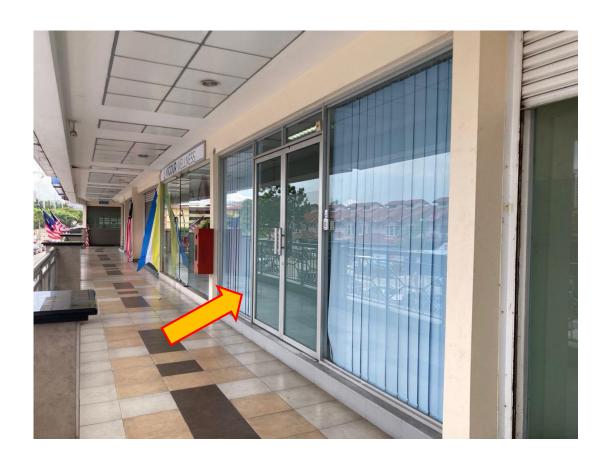

## Grab

1. Please pin to "SUBWAY I-AVENUE"

- 2. After reach location, there is a staircase nearby Subway and NS Nasi Kandar.
- 3. Please go up one floor

4. Once reach the floor, please turn to your right and walk straight until you reaches our office entrance.

3. You will see a guardhouse. Pease enter.

4. After enter lift, please press "2" and when you reaches the floor there will be an entrance beside the lift.

5. Once reach the floor, please turn to your right and walk straight until you reaches our office entrance.