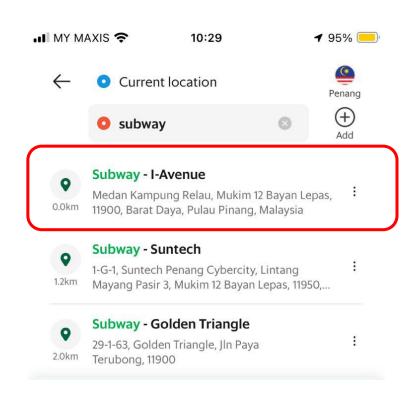

## Grab

1. Please pin to "SUBWAY I-AVENUE"

- 2. After reach location, there is a staircase nearby Subway and NS Nasi Kandar.
- 3. Please go up one floor

4. Once reach the floor, please turn to your right and walk straight until you reaches our office entrance.