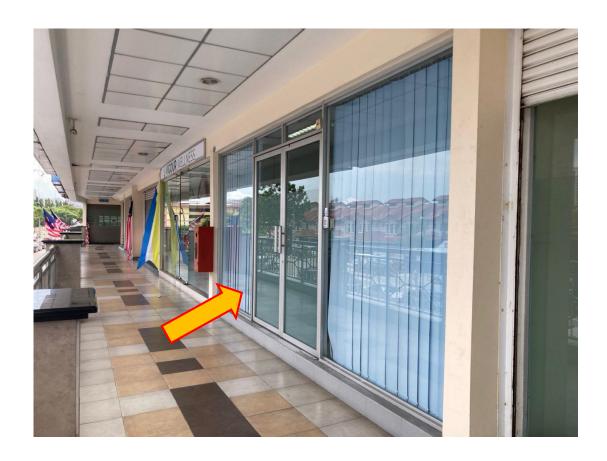

## Grab

1. Please pin to "SUBWAY I-AVENUE"

- 2. After reach location, there is a staircase nearby Subway and NS Nasi Kandar.
- 3. Please go up one floor

4. Once reach the floor, please turn to your right and walk straight until you reaches our office entrance.

3. You will see a guardhouse. Pease enter.

4. After enter lift, please press "2" and when you reaches the floor there will be an entrance beside the lift.

5. Once reach the floor, please turn to your right and walk straight until you reaches our office entrance.